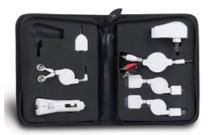

iPod Accessory Kit

30-Piece Compact Drill/Driver Set

walk to create a world free of MS

Relic Leather Strap Watch Mid-Size/Unisex

Trasmetta Radio Tote in Orange/Black with MS Walk logo

Level 4 - \$800-\$1,299.99