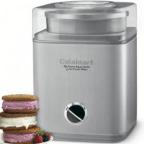

walk to create a world free of MS

MS Walk
Fleece Jacket in charcoal

Level 5 - \$1,300-\$2,499.99

Jazz Camera and Personal Media Player

Cuisinart Ice Cream Maker

Dooney & Bourke

**Anniversary Signature** Letter Carrier