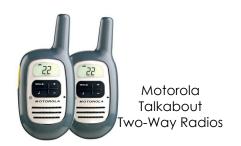

jWIN Stereo Headphones, Ear Clips/Buds Combo

8.5 oz. Wave Desk Mug with MS Walk logo

Endurance Radio Pedometer Kit

Level 2 - \$250-\$399.99

walk to create a world free of MS

Java Desk Mug & USB Warmer with MS Walk logo