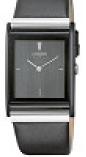

iPod Accessory Kit

30-Piece Compact Drill/Driver Set

walk to create a world free of MS

Relic Leather Strap Watch Mid-Size/Unisex

Trasmetta Radio Tote in Orange/Black with MS Walk logo

Level 4 - \$800-\$1,299.99