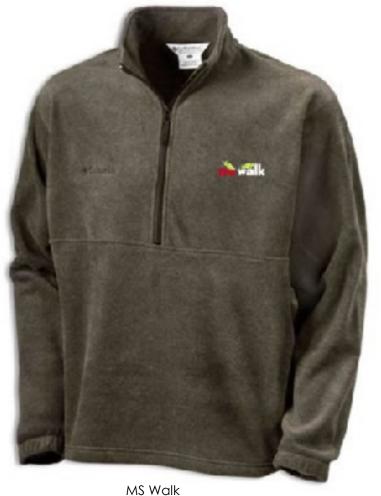

walk to create a world free of MS

MS Walk
Fleece Jacket in charcoal

Level 5 - \$1,300-\$2,499.99

Jazz Camera and Personal Media Player

Cuisinart Ice Cream Maker

Dooney & Bourke

**Anniversary Signature** Letter Carrier