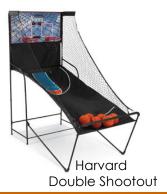

Magnavox 15" LCD TV

Arachnid Arcade Style Cabinet with Cricket Pro 650 Electronic Game

Breezeway Screen House

Level 9 - \$10,000