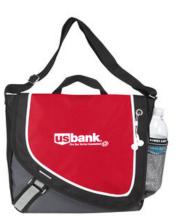

walk to create a world free of MS

2008 Incentive Program Product Proposal

ToGo Shoulder Tote

Aluminum Photo Travel Alarm

22 oz. Carabiner Sport Bottle with MS Walk logo

walk to create a world free of MS

A Step Ahead Messenger bag in Charcoal with MS Walk Logo

Kenneth Cole Lighten Up 16" Tote

Nambe Wave Frame

Krups Mini Chopper

Cruiser All-in-One Picnic & BBQ Set

Main compartment opens completely for easy packing when laptop is not required.

Level 5 - \$1,300-\$2,499.99