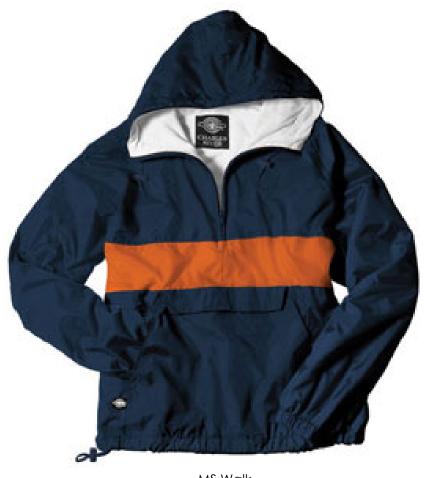

walk to create a world free of MS

MS Walk Pullover Jacket **in Navy/Orange** 

Level 4 - \$800-\$1,299.99

Cuisinart Classic 10-Cup Coffeemaker

walk to create a world free of MS

Ralph Lauren Hobo Bag

Coby 512GB MP3 Player with FM Radio and Color LCD Display