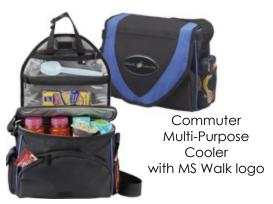

walk to create a world free of MS

2008 Incentive Program Product Proposal



ToGo Shoulder Tote



Aluminum Photo Travel Alarm



22 oz. Carabiner Sport Bottle with MS Walk logo



walk to create a world free of MS



A Step Ahead Messenger bag in Charcoal with MS Walk Logo



jWIN Stereo Headphones, Ear Clips/Buds Combo



8.5 oz. Wave Desk Mug with MS Walk logo



Endurance Radio Pedometer Kit

Level 2 - \$250-\$399.99









walk to create a world free of MS







Java Desk Mug & USB Warmer with MS Walk logo









Calorie/Step counter Distance Reader Clock/Stop Watch Function,

Pulse Pro Pedometer

Level 3 - \$400-\$799.99



walk to create a world free of MS



MS Walk Denim Shirt Men's or Women's



Level 3 - \$400-\$799.99



HoMedics Neck Massager with Sqush



iPod Accessory Kit



30-Piece Compact Drill/Driver Set



walk to create a world free of MS



Relic Leather Strap Watch Mid-Size/Unisex









Trasmetta Radio Tote in Orange/Black with MS Walk logo

Level 4 - \$800-\$1,299.99





walk to create a world free of MS

MS Walk Pullover Jacket **in Navy/Orange** 

Level 4 - \$800-\$1,299.99





Cuisinart Classic 10-Cup Coffeemaker



walk to create a world free of MS

Ralph Lauren Hobo Bag