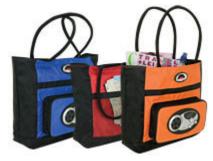

iPod Accessory Kit

30-Piece Compact Drill/Driver Set

walk to create a world free of MS

Relic Leather Strap Watch Mid-Size/Unisex

Trasmetta Radio Tote in Orange/Black with MS Walk logo

Level 4 - \$800-\$1,299.99