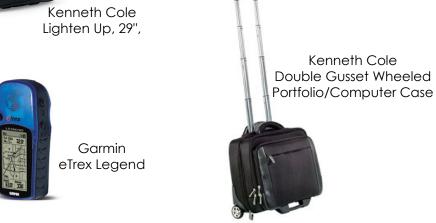

Kenneth Cole Lighten Up 16" Tote

Nambe Wave Frame

Krups Mini Chopper

Cruiser All-in-One Picnic & BBQ Set

Main compartment opens completely for easy packing when laptop is not required.

Level 5 - \$1,300-\$2,499.99