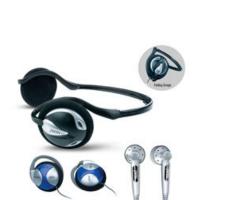

jWIN Stereo Headphones, Ear Clips/Buds Combo

8.5 oz. Wave Desk Mug with MS Walk logo

Endurance Radio Pedometer Kit

Level 2 - \$250-\$399.99

walk to create a world free of MS

Java Desk Mug & USB Warmer with MS Walk logo