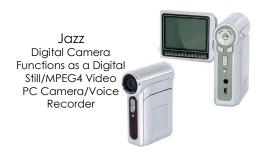

walk to create a world free of MS

MS Walk
Fleece Jacket in charcoal

Level 5 - \$1,300-\$2,499.99

Jazz Camera and Personal Media Player

Cuisinart Ice Cream Maker

Dooney & Bourke

**Anniversary Signature** Letter Carrier