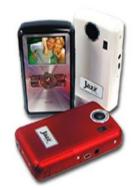

walk to create a world free of MS

MS Walk
Fleece Jacket in charcoal

Level 5 - \$1,300-\$2,499.99

Jazz Camera and Personal Media Player

Cuisinart Ice Cream Maker

Dooney & Bourke

**Anniversary Signature** Letter Carrier