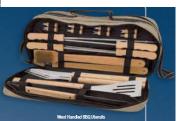

Kenneth Cole Lighten Up 16" Tote

Nambe Wave Frame

Krups Mini Chopper

Cruiser All-in-One Picnic & BBQ Set

Main compartment opens completely for easy packing when laptop is not required.

Level 5 - \$1,300-\$2,499.99