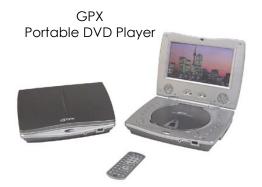

Level 6 - \$2,500-\$4,999.99

T-Fal 12-Piece Cookware Set

wak

with Two Headphones walk to create a world

Level 7 - \$5,000-\$7,499.99

Philips 7" Portable DVD with iPod Dock

Wenzel 14'x12' Cabin Dome

Aero Bed Premier DuraSuede