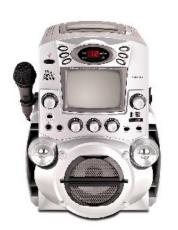

walk to create a world free of MS

Singing Machine Karaoke Machine

Cuisinart

SmartPower Duet

Blender

Food Processor

Citizen Eco-Drive Watch Men's or Women's

. 12:34 Sony CD Clock Radio