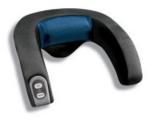

Calorie/Step counter Distance Reader Clock/Stop Watch Function,

Pulse Pro Pedometer

Level 3 - \$400-\$799.99

walk to create a world free of MS

MS Walk Denim Shirt Men's or Women's

Level 3 - \$400-\$799.99

HoMedics Neck Massager with Sqush