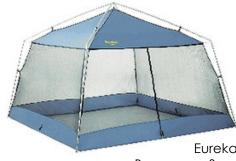

Magnavox 15" LCD TV

Arachnid Arcade Style Cabinet with Cricket Pro 650 Electronic Game

Breezeway Screen House

Level 9 - \$10,000