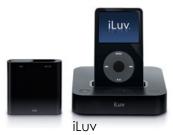

iPod Accessory Kit

30-Piece Compact Drill/Driver Set

walk to create a world free of MS

Relic Leather Strap Watch Mid-Size/Unisex

Trasmetta Radio Tote in Orange/Black with MS Walk logo

Level 4 - \$800-\$1,299.99