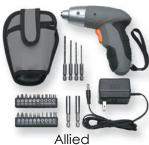

iPod Accessory Kit

30-Piece Compact Drill/Driver Set

walk to create a world free of MS

Relic Leather Strap Watch Mid-Size/Unisex

Trasmetta Radio Tote in Orange/Black with MS Walk logo

Level 4 - \$800-\$1,299.99