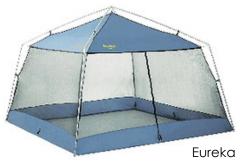

Magnavox 15" LCD TV

Arachnid Arcade Style Cabinet with Cricket Pro 650 Electronic Game

Breezeway Screen House

Level 9 - \$10,000