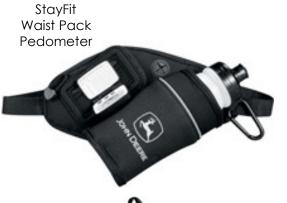

Calorie/Step counter Distance Reader Clock/Stop Watch Function,

Pulse Pro Pedometer

Level 3 - \$400-\$799.99

walk to create a world free of MS

MS Walk Denim Shirt Men's or Women's

Level 3 - \$400-\$799.99

HoMedics Neck Massager with Sqush